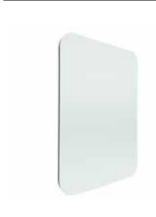

system that transforms every salon into a unique chapter of design and elegance, overcoming the limits of creativity.





# Design Kinon

Infinite modularity, unlimited creativity: Kihon, the blank canvas for designers and architects who want to rewrite the rules of design in hairdressing salons.









KIHON Wall Fix



122,5 cm black or silver:

Wall Fix is a practical wall fixing system that allows the positioning of mirrors and accessories with a flexible and space-saving method.

The furnishings can be placed, moved and repositioned according to the needs of the salon by exploiting the length of the practical rails, fixed to the wall.



### Wall Fix



KIHON

#### Wall Fix

Article Description Dimension Customization

wall mirror 01
Squared mirror h 104 x w 70 cm
h 150 x w 70 cm



#### wall mirror 02 Rounded edge mirror

h 104 x w 90 cm



#### wall mirror 03 Shaped mirror

h 104 x w 90 cm



wall support L 01
Laminate shelf or in
different kind of wood

w 60 x d 30 cm





#### Wall Fix

Article

#### Description

#### Dimension

Customization



Panel with laminate shelf or in different kind of wood













wall support XL 01 aluminium shelf

w 70 x d 15 cm



wall cube 02 and 03
Modular cabinet with
drawers and storage in
different kind of wood

h 50 x w 40 x d 30 cm





wall cube 01

Modular cabinet with drawers and storage in different kind of wood

h 50 x w 40 x d 30 cm



KIHON

#### Wall Fix

Article

Description

Dimension

Customization



wall glass 01 glass cabinet with iron frame

h 40 x w 40 x d 28 cm



wall glass 02 glass cabinet with iron fr