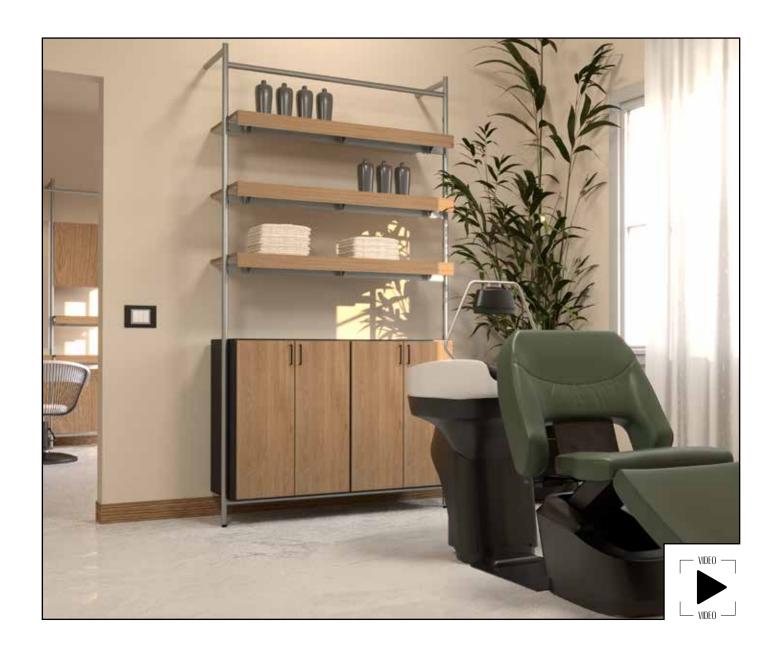

Wall Fix is a practical wall fixing system that allows the positioning of mirrors and accessories with a flexible and space-saving method.

The furnishings can be placed, moved and repositioned according to the needs of the salon by exploiting the length of the practical rails, fixed to the wall.