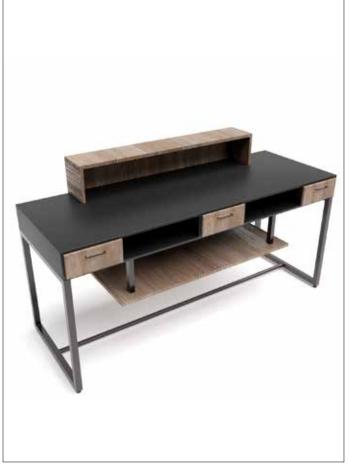

#### Reception

Article Description Dimension Customization

Steel Fix reception table, wooden shell and back, laminate top and drawers

h 90 x w 90 x d 85 cm

Mix Fix reception table, metal core with wooden shell and drawers

h 90 x w 90 x d 85 cm