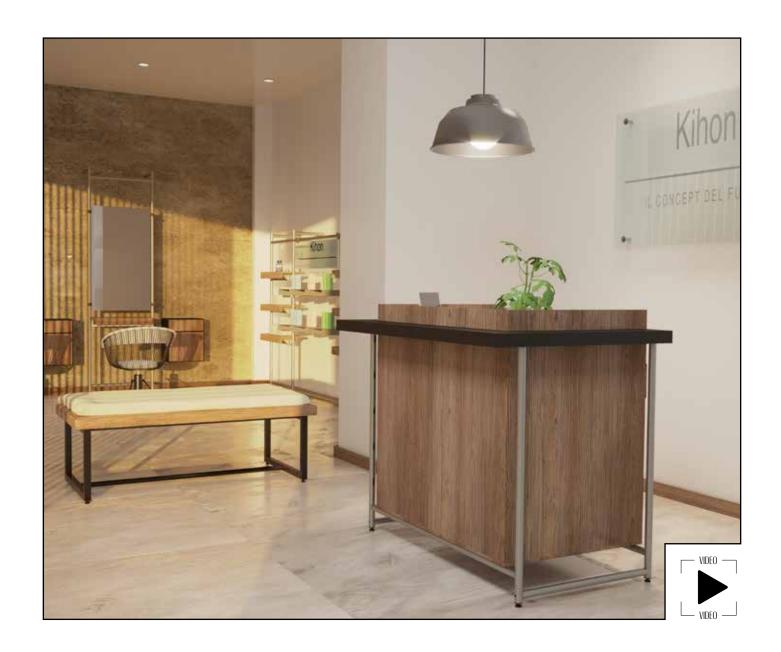

#### Reception

Article Description Dimension Customization

Steel Fix reception table, wooden shell and back, laminate top and drawers

h 90 x w 90 x d 85 cm

Mix Fix reception table, metal core with wooden shell and drawers

h 90 x w 90 x d 85 cm