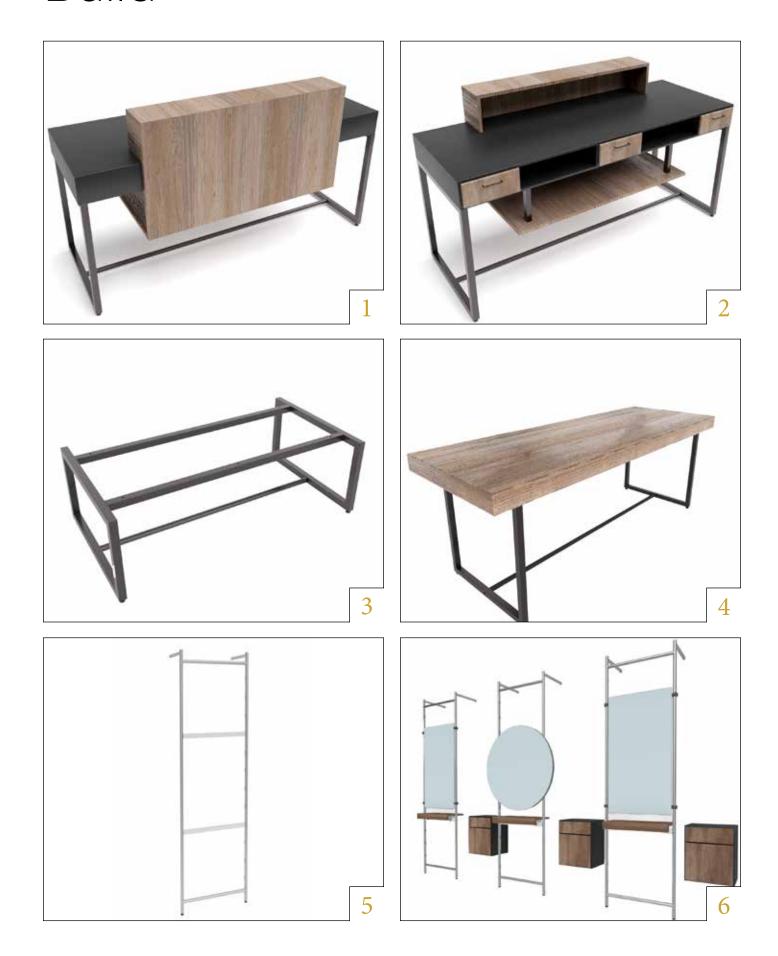

#### Mix Fix

Articolo

Description

Dimension

Customizationi

bench

w 220 x d 80 cm

4 seat table

w 220 x d 80 cm

2 seat table

w 110 x d 80 cm

**four leaf tablee** wooden top with four seat frame

Ø 140 cm

KIHON Mix Fix

Articolo

Description

Dimension

Customization

round table

Ø 140 cm

KIHON