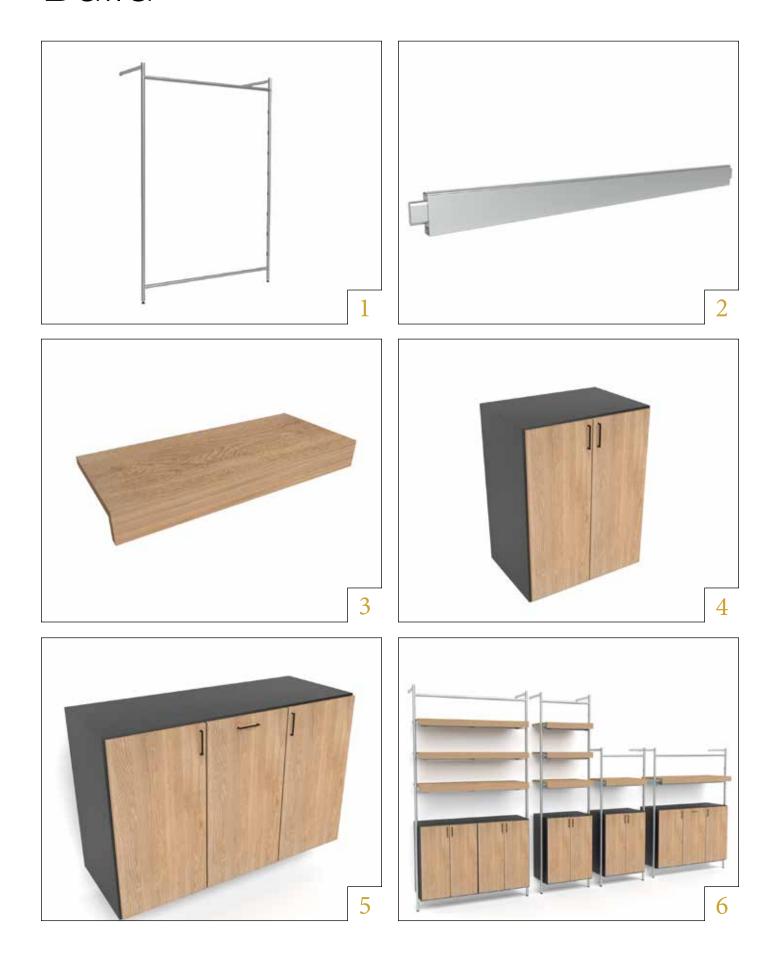

### Wall Fix

The Steel Fix system consists of a small number of components capable of giving life to infinite solutions. The Frame and the Crossbar are the load-bearing elements on which this line of mirrors is based, customizable and modular thanks to the different slots on the frame and the wide range of compatible accessories. With this type of frame it is possible to create wall-mounted or self-supporting solutions.

#### Steel Fix

Article

Description

Dimension

Customization

steel support 01 interlocking shelf

w 30 x d 40 cm

#### steel support 02

laminate shelf

laminate shelf

wooden shelf

w 70 x d 15 cm

#### steel support 03

wooden shelf

melamine shelf

wooden shelf

w 60 x d 30 cm

steel box 02

Modular cabinet with doors and storage in different kind of wood

h 80 x w 60 x d 40 cm