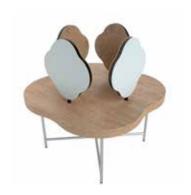

#### Mix Fix

Article

Description

Dimension

Customization

table round mirror rounded mirror with holder

Ø 60 cm

table square mirror squared mirror with holder

h 70 x w 50 cm

table shaped mirror shaped mirror with holder

Ø 60 cm

table drop mirror shaped mirror with holder

h 70 x w 50 cm

KIHON Mix Fix

KIHON