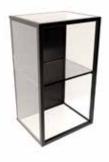

h 50 x w 40 x d 30 cm

wall cube 01

Modular cabinet with drawers and storage in different kind of wood

h 50 x w 40 x d 30 cm

KIHON