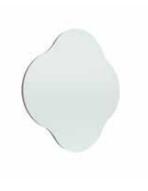

#### wall mirror 03 Shaped mirror

h 104 x w 90 cm

wall support L 01
Laminate shelf or in
different kind of wood

w 60 x d 30 cm