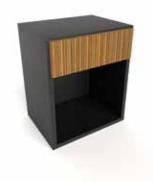

h 50 x w 40 x d 30 cm

wall cube 01

Modular cabinet with drawers and storage in different kind of wood

h 50 x w 40 x d 30 cm

KIHON