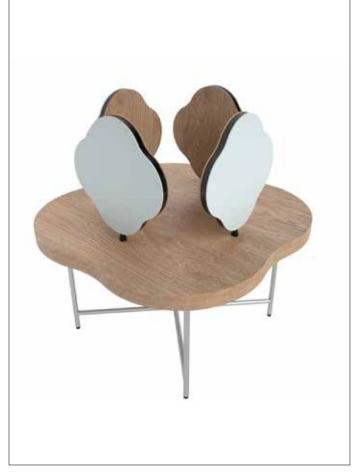

w 220 x d 80 cm

2 seat table

w 110 x d 80 cm

**four leaf tablee** wooden top with four seat frame

Ø 140 cm

KIHON Mix Fix

Articolo

Description