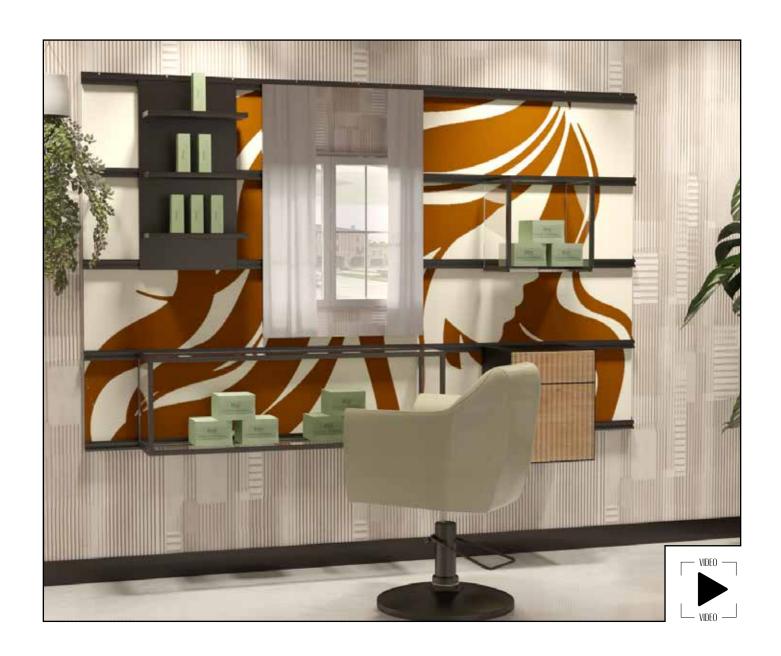

# Design Kinon

Infinite modularity, unlimited creativity: Kihon, the blank canvas for designers and architects who want to rewrite the rules of design in hairdressing salons.

KIHON Wall Fix

122,5 cm black or silver:

Wall Fix is a practical wall fixing system that allows the positioning of mirrors and accessories with a flexible and space-saving method.

The furnishings can be placed, moved and repositioned according to the needs of the salon by exploiting the length of the practical rails, fixed to the wall.

### Wall Fix

KIHON

#### Wall Fix

Article Description Dimension Customization

wall mirror 01
Squared mirror h 104 x w 70 cm
h 150 x w 70 cm