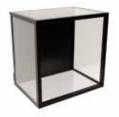

#### Wall Fix

Article

Description

Dimension

Customization

wall glass 01 glass cabinet with iron frame

h 40 x w 40 x d 28 cm

wall glass 02 glass cabinet with iron frame