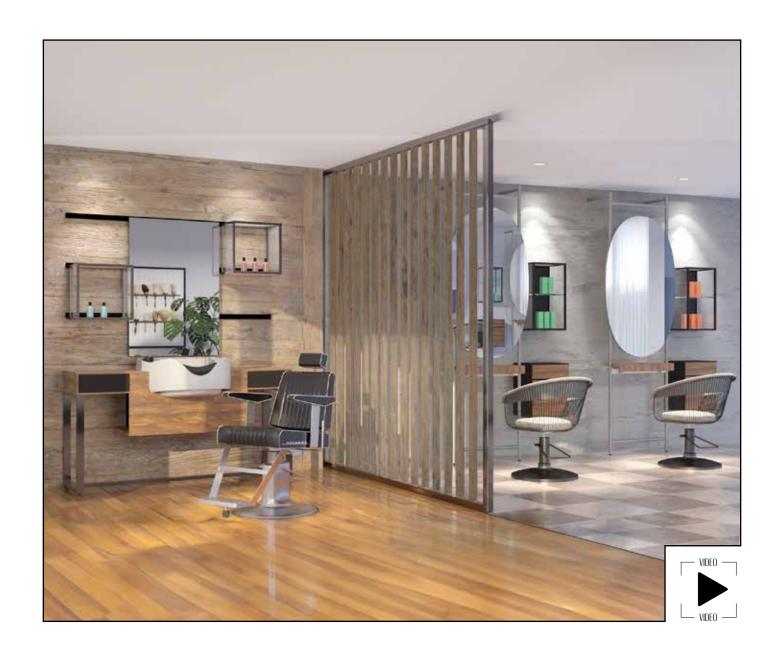

### Wall Fix

The Steel Fix system consists of a small number of components capable of giving life to infinite solutions. The Frame and the Crossbar are the load-bearing elements on which this line of mirrors is based, customizable and modular thanks to the different slots on the frame and the wide range of compatible accessories. With this type of frame it is possible to create wall-mounted or self-supporting solutions.