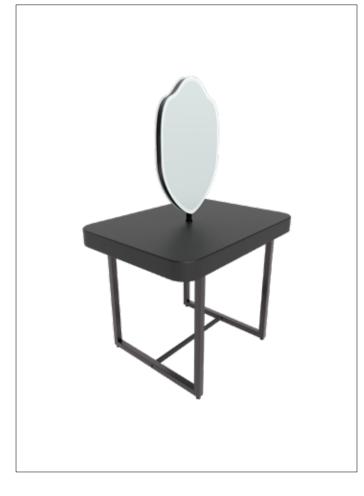

w 220 x d 80 cm

2 seat table

w 110 x d 80 cm

**four leaf tablee** wooden top with four seat frame

Ø 140 cm

KIHON Mix Fix

Articolo

Description

Dimension

Customization

round table

Ø 140 cm

KIHON