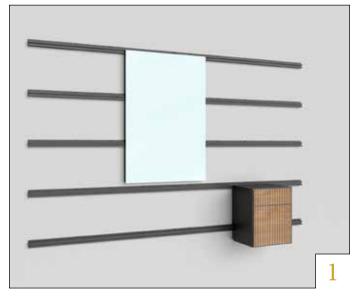

#### Wall Fix

Article Description Dimension Customization

wall mirror 01
Squared mirror h 104 x w 70 cm
h 150 x w 70 cm

#### wall mirror 03 Shaped mirror

h 104 x w 90 cm

wall support L 01
Laminate shelf or in
different kind of wood

w 60 x d 30 cm