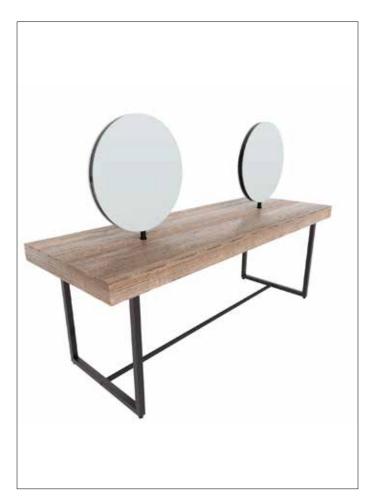

#### Mix Fix

Articolo

Description

Dimension

Customizationi

bench

w 220 x d 80 cm

4 seat table

w 220 x d 80 cm

2 seat table

w 110 x d 80 cm

**four leaf tablee** wooden top with four seat frame

Ø 140 cm

KIHON Mix Fix

Articolo

Description