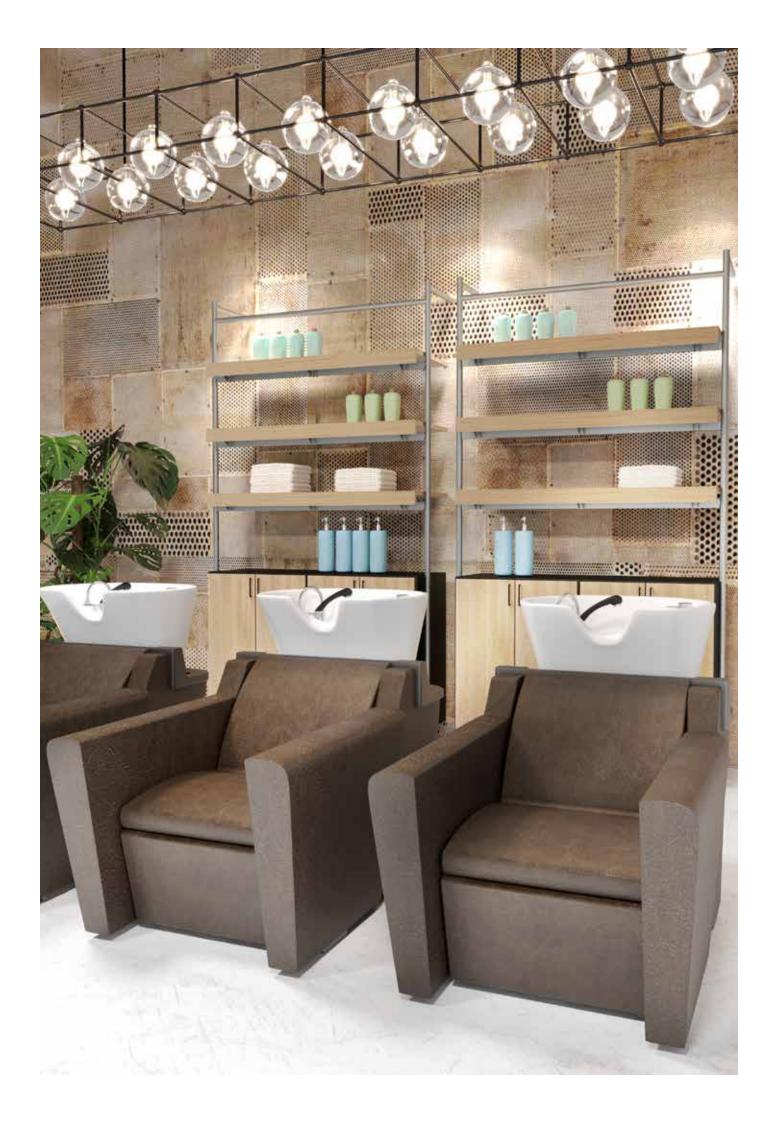

# Design Kinon

Infinite modularity, unlimited creativity: Kihon, the blank canvas for designers and architects who want to rewrite the rules of design in hairdressing salons.

KIHON Wall Fix

122,5 cm black or silver:

Wall Fix is a practical wall fixing system that allows the positioning of mirrors and accessories with a flexible and space-saving method.

The furnishings can be placed, moved and repositioned according to the needs of the salon by exploiting the length of the practical rails, fixed to the wall.