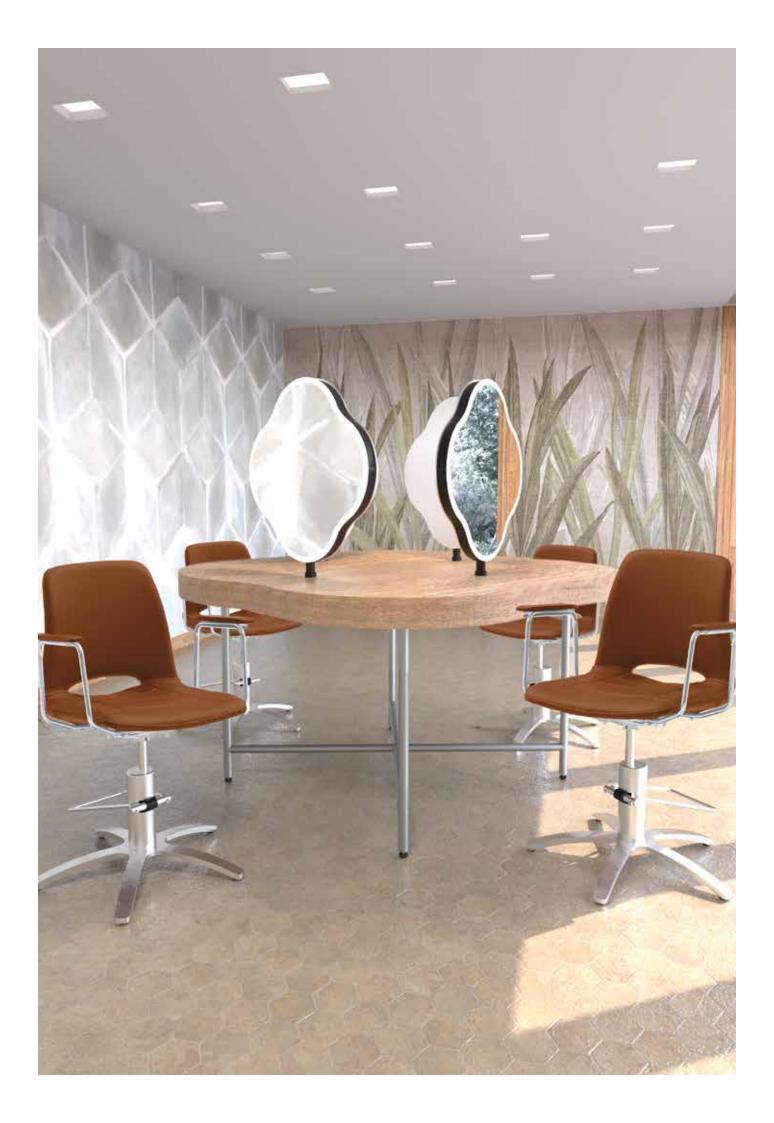

#### Mix Fix

Article

Description

Dimension

Customization

table round mirror rounded mirror with holder

Ø 60 cm

table square mirror squared mirror with holder

h 70 x w 50 cm

table shaped mirror shaped mirror with holder

Ø 60 cm

table drop mirror shaped mirror with holder

h 70 x w 50 cm

KIHON Mix Fix

KIHON

#### Mix Fix

Articolo

Description

Dimension

Customizationi

bench

w 220 x d 80 cm

4 seat table

w 220 x d 80 cm

2 seat table

w 110 x d 80 cm

**four leaf tablee** wooden top with four seat frame

Ø 140 cm

KIHON Mix Fix

Articolo

Description

Dimension

Customization

round table

Ø 140 cm

KIHON