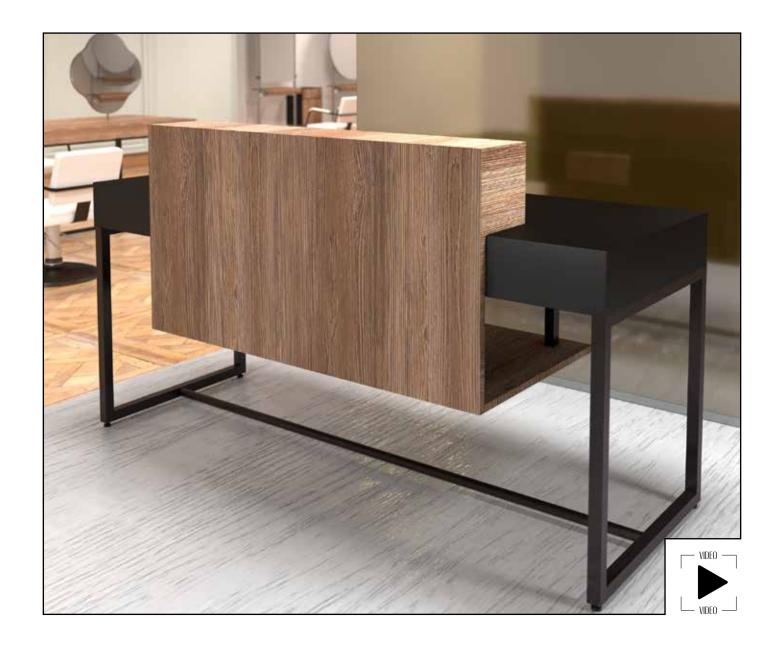

#### Reception

Article Description Dimension Customization

Steel Fix reception table, wooden shell and back, laminate top and drawers

h 90 x w 90 x d 85 cm

Mix Fix reception table, metal core with wooden shell and drawers

h 90 x w 90 x d 85 cm