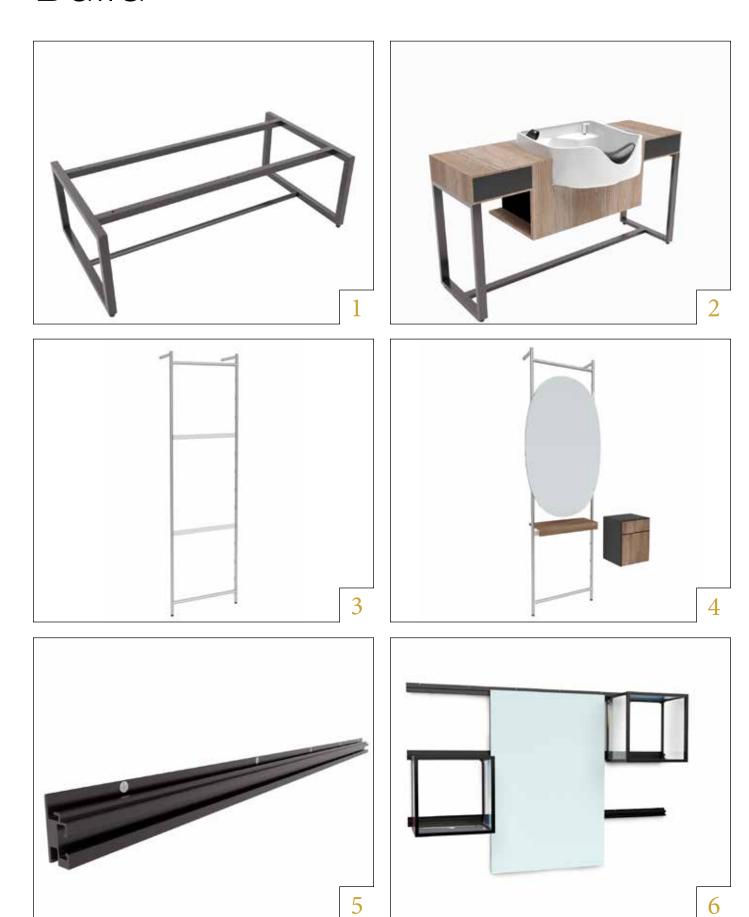

Wall Fix is a practical wall fixing system that allows the positioning of mirrors and accessories with a flexible and space-saving method.

The furnishings can be placed, moved and repositioned according to the needs of the salon by exploiting the length of the practical rails, fixed to the wall.

#### Wall Fix

Article Description Dimension Customization

wall mirror 01
Squared mirror h 104 x w 70 cm
h 150 x w 70 cm

#### wall mirror 02 Rounded edge mirror

h 104 x w 90 cm

#### wall mirror 03 Shaped mirror

h 104 x w 90 cm

wall support L 01
Laminate shelf or in
different kind of wood

w 60 x d 30 cm

#### Wall Fix

Article

#### Description

#### Dimension

Customization

Panel with laminate shelf or in different kind of wood

wall support XL 01 aluminium shelf

w 70 x d 15 cm

wall cube 02 and 03
Modular cabinet with
drawers and storage in
different kind of wood

h 50 x w 40 x d 30 cm

wall cube 01

Modular cabinet with drawers and storage in different kind of wood

h 50 x w 40 x d 30 cm

KIHON

#### Wall Fix

Article

Description

Dimension

Customization

wall glass 01 glass cabinet with iron frame

h 40 x w 40 x d 28 cm

wall glass 02 glass cabinet with iron frame

h 80 x w 35 x d 40 cm

wall glass 03 glass cabinet with iron frame

h 120 x w 35 x d 40 cm

wall glass 04 glass cabinet with iron frame

h 35 x w 120 x d 40 cm