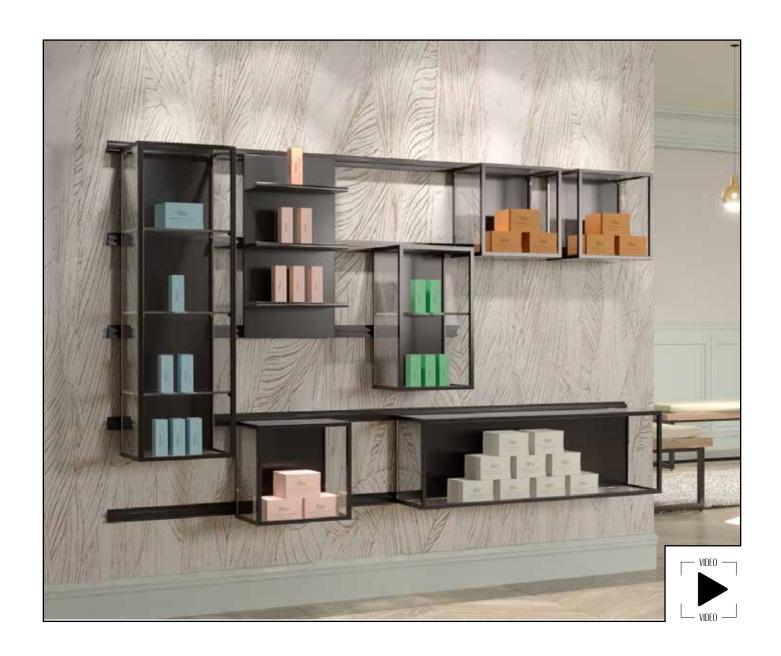

### Wall Fix

The Steel Fix system consists of a small number of components capable of giving life to infinite solutions. The Frame and the Crossbar are the load-bearing elements on which this line of mirrors is based, customizable and modular thanks to the different slots on the frame and the wide range of compatible accessories. With this type of frame it is possible to create wall-mounted or self-supporting solutions.