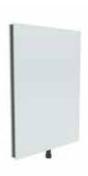

#### Wall Fix

Article Description Dimension Customization

wall mirror 01
Squared mirror h 104 x w 70 cm
h 150 x w 70 cm