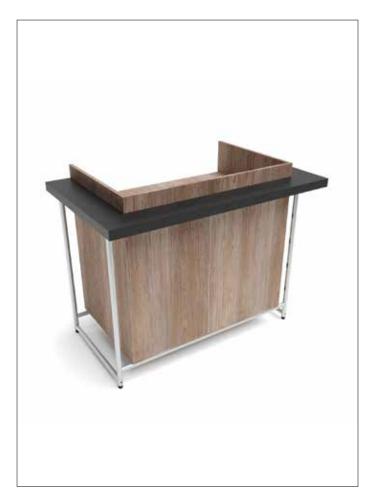

#### Reception

Article Description Dimension Customization

Steel Fix reception table, wooden shell and back, laminate top and drawers

h 90 x w 90 x d 85 cm

Mix Fix reception table, metal core with wooden shell and drawers

h 90 x w 90 x d 85 cm