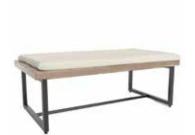

#### Mix Fix

Articolo

Description

Dimension

Customizationi

bench

w 220 x d 80 cm

4 seat table