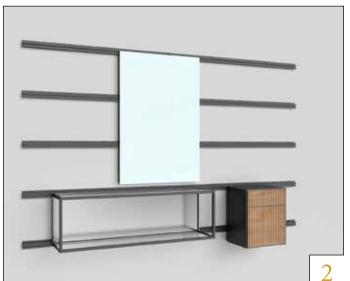

#### Wall Fix

Article

Description

Dimension

Customization

wall glass 01 glass cabinet with iron frame

h 40 x w 40 x d 28 cm

wall glass 02 glass cabinet with iron frame

h 80 x w 35 x d 40 cm

wall glass 03 glass cabinet with iron frame

h 120 x w 35 x d 40 cm

wall glass 04 glass cabinet with iron frame

h 35 x w 120 x d 40 cm