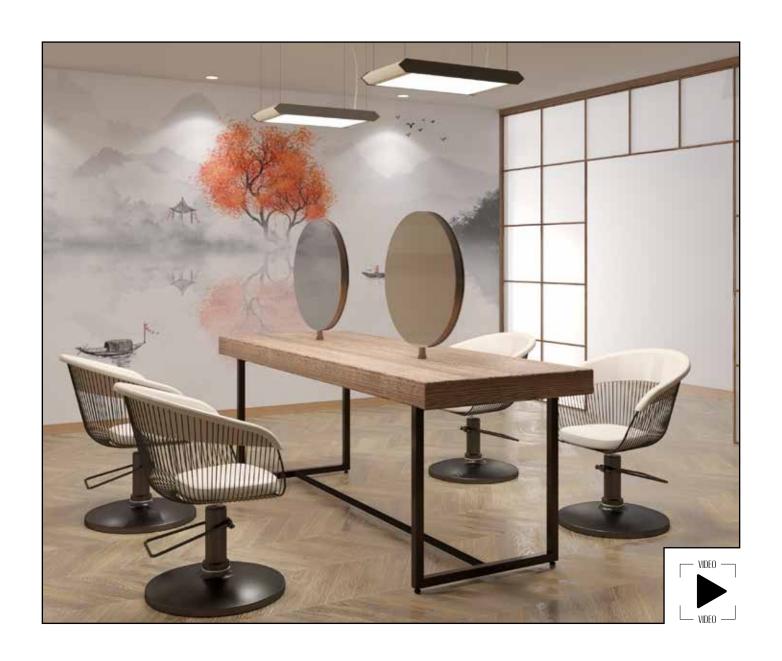

#### Mix Fix

Article

Description

Dimension

Customization

table round mirror rounded mirror with holder

Ø 60 cm

table square mirror squared mirror with holder

h 70 x w 50 cm

table shaped mirror shaped mirror with holder

Ø 60 cm

table drop mirror shaped mirror with holder

h 70 x w 50 cm

KIHON Mix Fix

KIHON