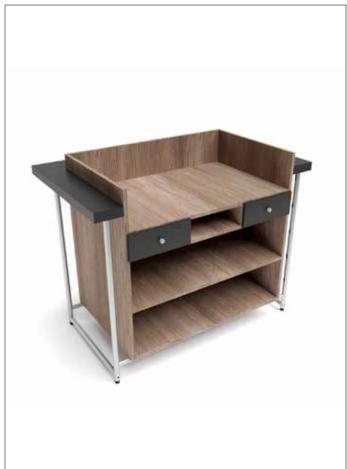

#### Reception

Article Description Dimension Customization

Steel Fix reception table, wooden shell and back, laminate top and drawers

h 90 x w 90 x d 85 cm

Mix Fix reception table, metal core with wooden shell and drawers

h 90 x w 90 x d 85 cm