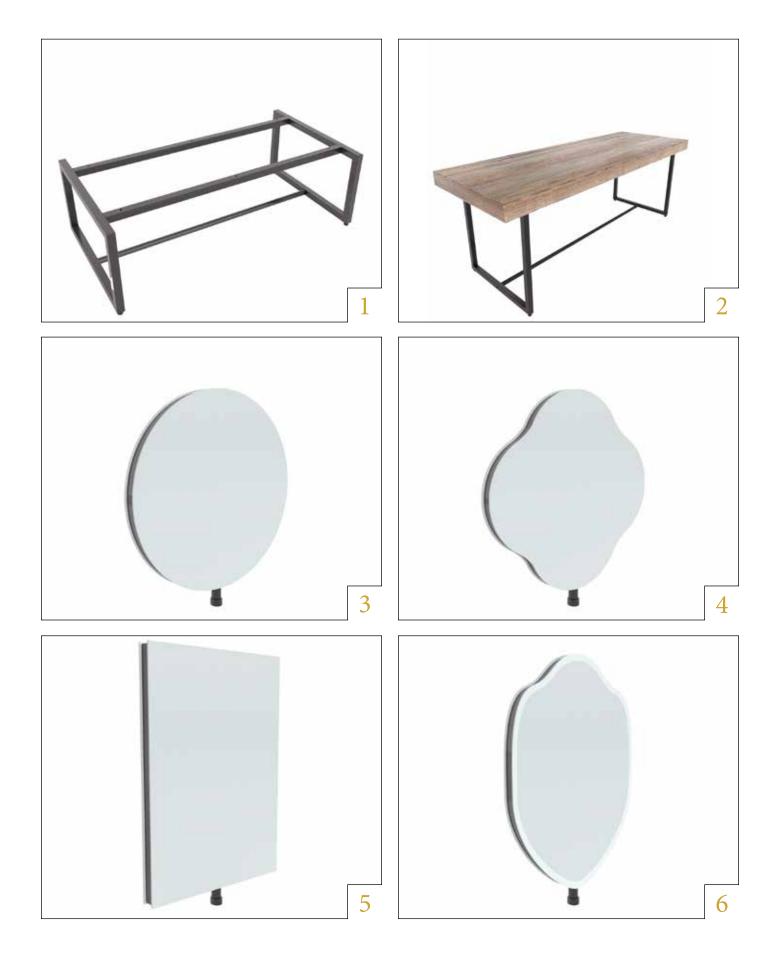

#### Mix Fix

Article

Description

Dimension

Customization

table round mirror rounded mirror with holder

Ø 60 cm

table square mirror squared mirror with holder

h 70 x w 50 cm

table shaped mirror shaped mirror with holder

Ø 60 cm

table drop mirror shaped mirror with holder

h 70 x w 50 cm

KIHON Mix Fix

KIHON

#### Mix Fix

Articolo

Description

Dimension

Customizationi

bench

w 220 x d 80 cm

4 seat table

w 220 x d 80 cm

2 seat table

w 110 x d 80 cm

**four leaf tablee** wooden top with four seat frame

Ø 140 cm

KIHON Mix Fix

Articolo

Description

Dimension

Customization

round table

Ø 140 cm

KIHON