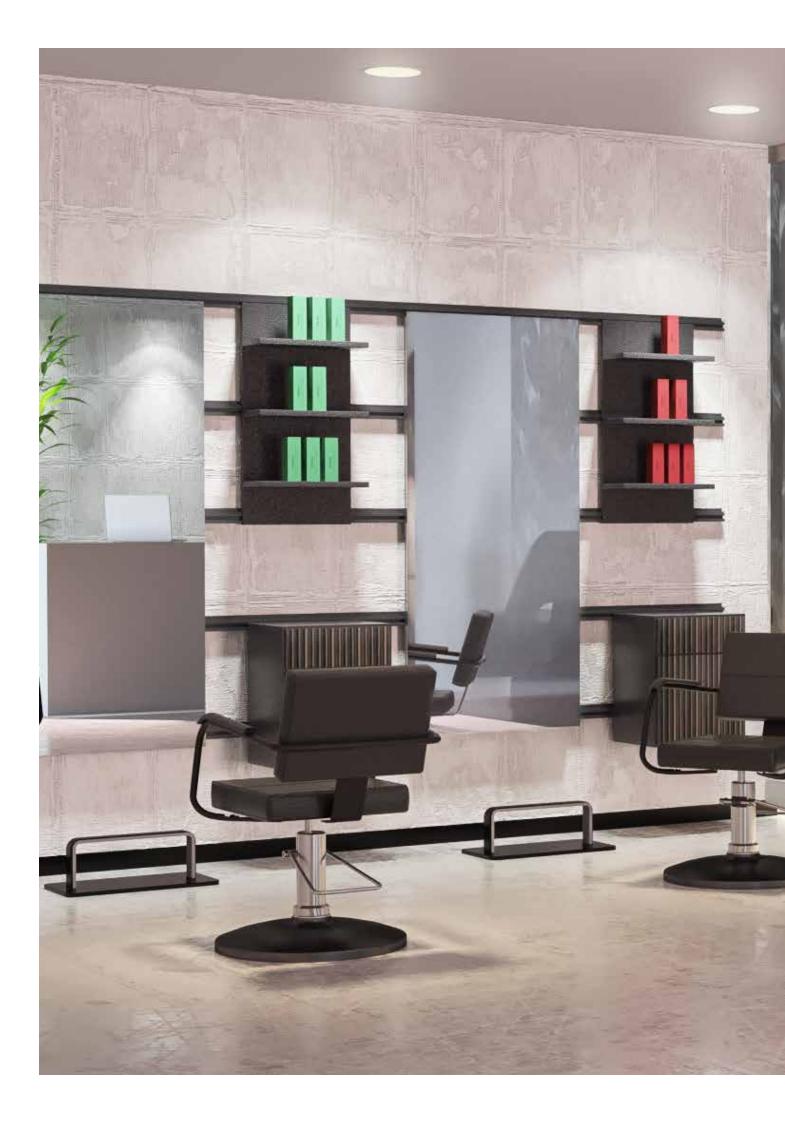

Wall Fix is a practical wall fixing system that allows the positioning of mirrors and accessories with a flexible and space-saving method.

The furnishings can be placed, moved and repositioned according to the needs of the salon by exploiting the length of the practical rails, fixed to the wall.

### Wall Fix

The Steel Fix system consists of a small number of components capable of giving life to infinite solutions. The Frame and the Crossbar are the load-bearing elements on which this line of mirrors is based, customizable and modular thanks to the different slots on the frame and the wide range of compatible accessories. With this type of frame it is possible to create wall-mounted or self-supporting solutions.