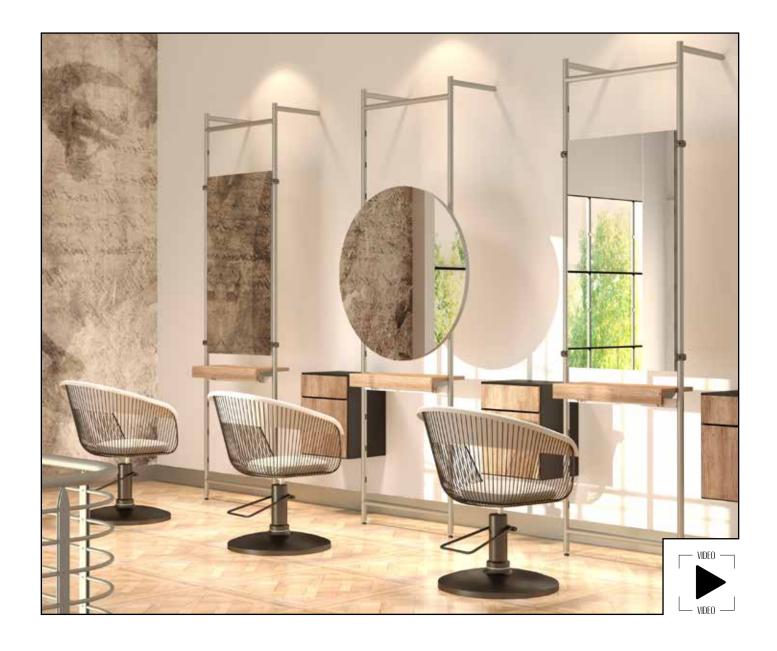

### Wall Fix

The Steel Fix system consists of a small number of components capable of giving life to infinite solutions. The Frame and the Crossbar are the load-bearing elements on which this line of mirrors is based, customizable and modular thanks to the different slots on the frame and the wide range of compatible accessories. With this type of frame it is possible to create wall-mounted or self-supporting solutions.

#### Steel Fix

KIHON

#### Steel Fix

Article

Description

Dimension

Customization

steel support 01 interlocking shelf

w 30 x d 40 cm

#### steel support 02

laminate shelf

laminate shelf

wooden shelf

w 70 x d 15 cm

#### steel support 03

wooden shelf

melamine shelf

wooden shelf

w 60 x d 30 cm

steel box 02

Modular cabinet with doors and storage in different kind of wood

h 80 x w 60 x d 40 cm