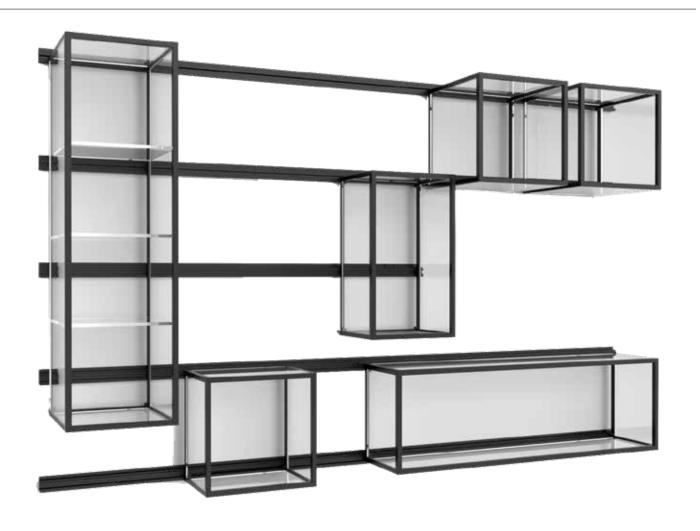

### Wall Fix

The Steel Fix system consists of a small number of components capable of giving life to infinite solutions. The Frame and the Crossbar are the load-bearing elements on which this line of mirrors is based, customizable and modular thanks to the different slots on the frame and the wide range of compatible accessories. With this type of frame it is possible to create wall-mounted or self-supporting solutions.

#### Steel Fix

KIHON