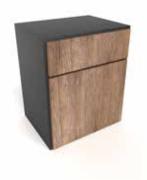

#### Dimension

Customization

Panel with laminate shelf or in different kind of wood

wall support XL 01 aluminium shelf

w 70 x d 15 cm

wall cube 02 and 03
Modular cabinet with
drawers and storage in
different kind of wood

h 50 x w 40 x d 30 cm

wall cube 01

Modular cabinet with drawers and storage in different kind of wood

h 50 x w 40 x d 30 cm

KIHON