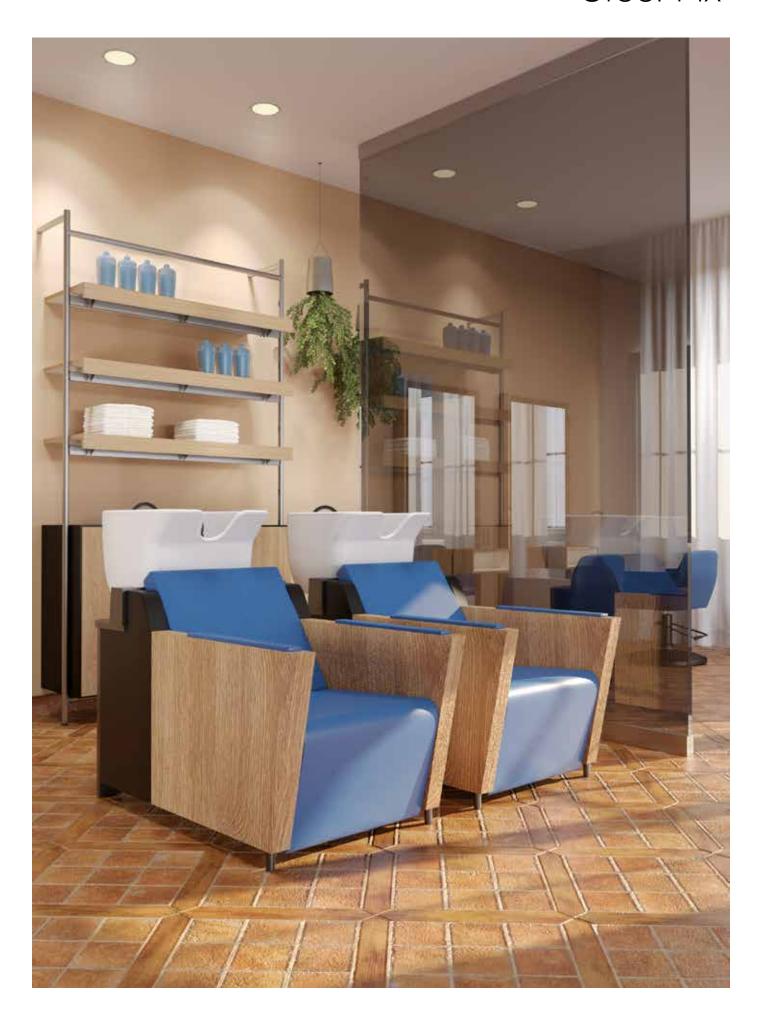

#### Wall Fix

Article

#### Dimension

Customization

Panel with laminate shelf or in different kind of wood

wall support XL 01 aluminium shelf

w 70 x d 15 cm

wall cube 02 and 03
Modular cabinet with
drawers and storage in
different kind of wood