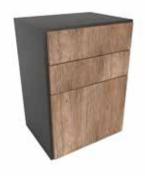

#### Dimension

Customization

Panel with laminate shelf or in different kind of wood

wall support XL 01 aluminium shelf

w 70 x d 15 cm

wall cube 02 and 03
Modular cabinet with
drawers and storage in
different kind of wood

h 50 x w 40 x d 30 cm

wall cube 01

Modular cabinet with drawers and storage in different kind of wood

h 50 x w 40 x d 30 cm

KIHON