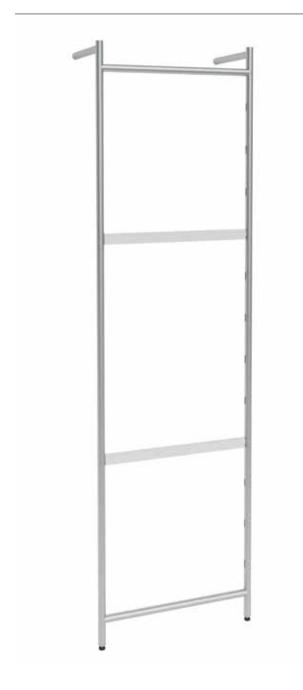

### Wall Fix

The Steel Fix system consists of a small number of components capable of giving life to infinite solutions. The Frame and the Crossbar are the load-bearing elements on which this line of mirrors is based, customizable and modular thanks to the different slots on the frame and the wide range of compatible accessories. With this type of frame it is possible to create wall-mounted or self-supporting solutions.

#### Steel Fix

Article

Description

Dimension

Customization

steel support 01 interlocking shelf

w 30 x d 40 cm

#### steel support 02

laminate shelf

laminate shelf

wooden shelf

w 70 x d 15 cm

#### steel support 03

wooden shelf

melamine shelf

wooden shelf

w 60 x d 30 cm

steel box 02

Modular cabinet with doors and storage in different kind of wood

h 80 x w 60 x d 40 cm