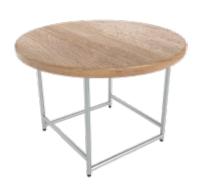

w 220 x d 80 cm

2 seat table

w 110 x d 80 cm

**four leaf tablee** wooden top with four seat frame

Ø 140 cm

KIHON Mix Fix

Articolo

Description

Dimension

Customization

round table

Ø 140 cm

KIHON