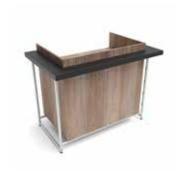

#### Reception

Article Description Dimension Customization

Steel Fix reception table, wooden shell and back, laminate top and drawers

h 90 x w 90 x d 85 cm

Mix Fix reception table, metal core with wooden shell and drawers

h 90 x w 90 x d 85 cm