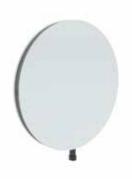

x d 15 cm



#### steel support 03

wooden shelf

melamine shelf

wooden shelf

w 60 x d 30 cm











steel box 02

Modular cabinet with doors and storage in different kind of wood

h 80 x w 60 x d 40 cm









#### Steel Fix

Article

Description

Dimension

Customization



Modular cabinet with doors and storage in different kind of wood

h 80 x w 120 x d 40 cm













steel cube 01

Modular cabinet with drawers and storage in different kind of wood

h 50 x w 40 x d 30 cm











steel cube 02

Modular cabinet with drawers and storage in different kind of wood

h 50 x w 40 x d 30 cm











steel cube 03

Modular cabinet with drawers and storage in different kind of wood

h 50 x w 40 x d 30 cm









KIHON

#### Mix Fix

Article

Description

Dimension

Customization



table round mirror rounded mirror with holder

Ø 60 cm



table square mirror squared mirror with holder

h 70 x w 50 cm



table shaped mirror shaped mirror with holder

Ø 60 cm



table drop mirror shaped mirror with holder

h 70 x w 50 cm

KIHON Mix Fix









KIHON

#### Mix Fix

Articolo

Description

Dimension

Customizationi



bench

w 220 x d 80 cm











4 seat table

w 220 x d 80 cm











2 seat table

w 110 x d 80 cm











**four leaf tablee** wooden top with four seat frame

Ø 140 cm









KIHON Mix Fix

Articolo

Description

Dimension

Customization



round table

Ø 140 cm









KIHON

#### Reception

Article Description Dimension Customization



Steel Fix reception table, wooden shell and back, laminate top and drawers

h 90 x w 90 x d 85 cm



Mix