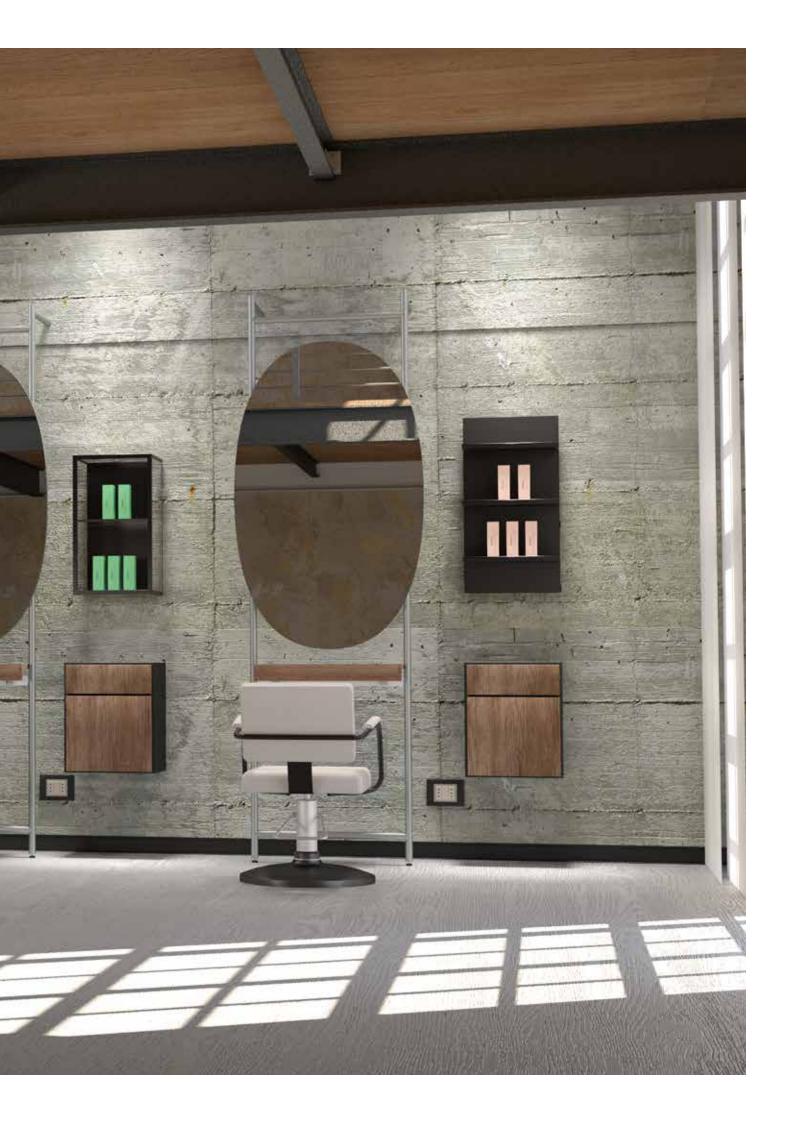

Wall Fix is a practical wall fixing system that allows the positioning of mirrors and accessories with a flexible and space-saving method.

The furnishings can be placed, moved and repositioned according to the needs of the salon by exploiting the length of the practical rails, fixed to the wall.

#### Wall Fix

Article Description Dimension Customization

wall mirror 01
Squared mirror h 104 x w 70 cm
h 150 x w 70 cm

#### wall mirror 02 Rounded edge mirror

h 104 x w 90 cm

#### wall mirror 03 Shaped mirror

h 104 x w 90 cm

wall support L 01
Laminate shelf or in
different kind of wood

w 60 x d 30 cm