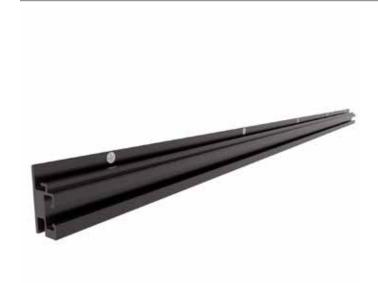

# Design Kinon

Infinite modularity, unlimited creativity: Kihon, the blank canvas for designers and architects who want to rewrite the rules of design in hairdressing salons.

KIHON Wall Fix

122,5 cm black or silver:

Wall Fix is a practical wall fixing system that allows the positioning of mirrors and accessories with a flexible and space-saving method.

The furnishings can be placed, moved and repositioned according to the needs of the salon by exploiting the length of the practical rails, fixed to the wall.