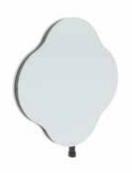

#### wall mirror 03 Shaped mirror

h 104 x w 90 cm

wall support L 01
Laminate shelf or in
different kind of wood

w 60 x d 30 cm