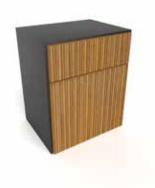

h 50 x w 40 x d 30 cm

wall cube 01

Modular cabinet with drawers and storage in different kind of wood

h 50 x w 40 x d 30 cm

KIHON