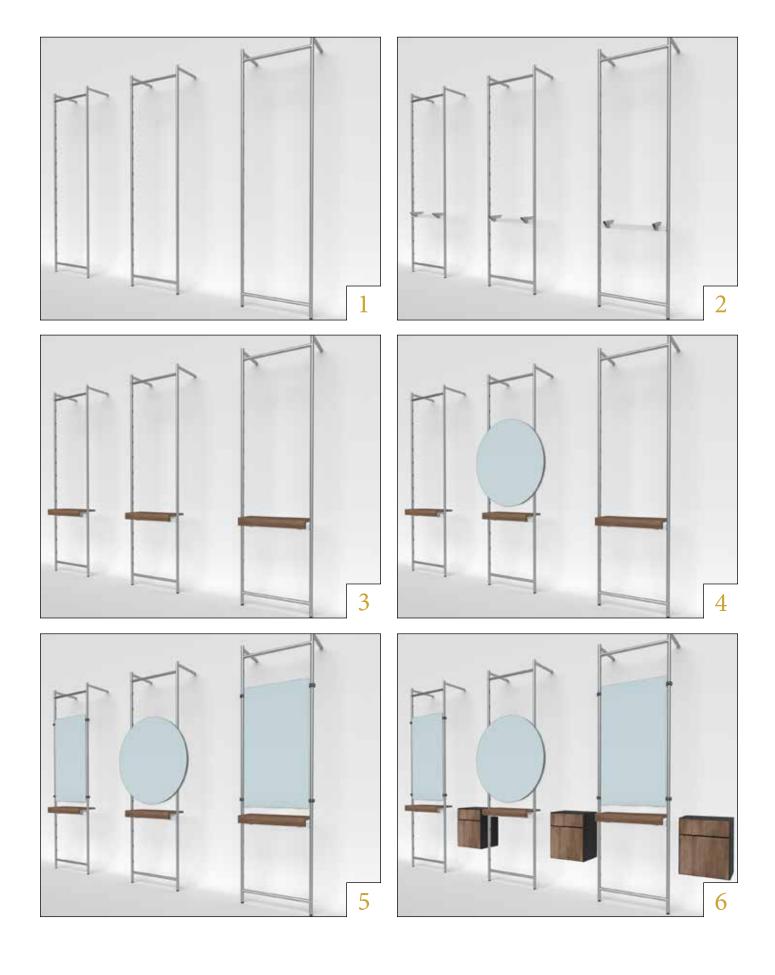

Wall Fix is a practical wall fixing system that allows the positioning of mirrors and accessories with a flexible and space-saving method.

The furnishings can be placed, moved and repositioned according to the needs of the salon by exploiting the length of the practical rails, fixed to the wall.

#### Wall Fix

Article Description Dimension Customization

wall mirror 01
Squared mirror h 104 x w 70 cm
h 150 x w 70 cm

#### wall mirror 02 Rounded edge mirror

h 104 x w 90 cm

#### wall mirror 03 Shaped mirror

h 104 x w 90 cm

wall support L 01
Laminate shelf or in
different kind of wood

w 60 x d 30 cm

#### Dimension

Customization

Panel with laminate shelf or in different kind of wood

wall support XL 01 aluminium shelf

w 70 x d 15 cm

wall cube 02 and 03
Modular cabinet with
drawers and storage in
different kind of wood

h 50 x w 40 x d 30 cm

wall cube 01

Modular cabinet with drawers and storage in different kind of wood

h 50 x w 40 x d 30 cm

KIHON