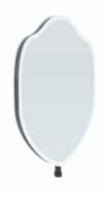

#### wall mirror 03 Shaped mirror

h 104 x w 90 cm

wall support L 01
Laminate shelf or in
different kind of wood

w 60 x d 30 cm