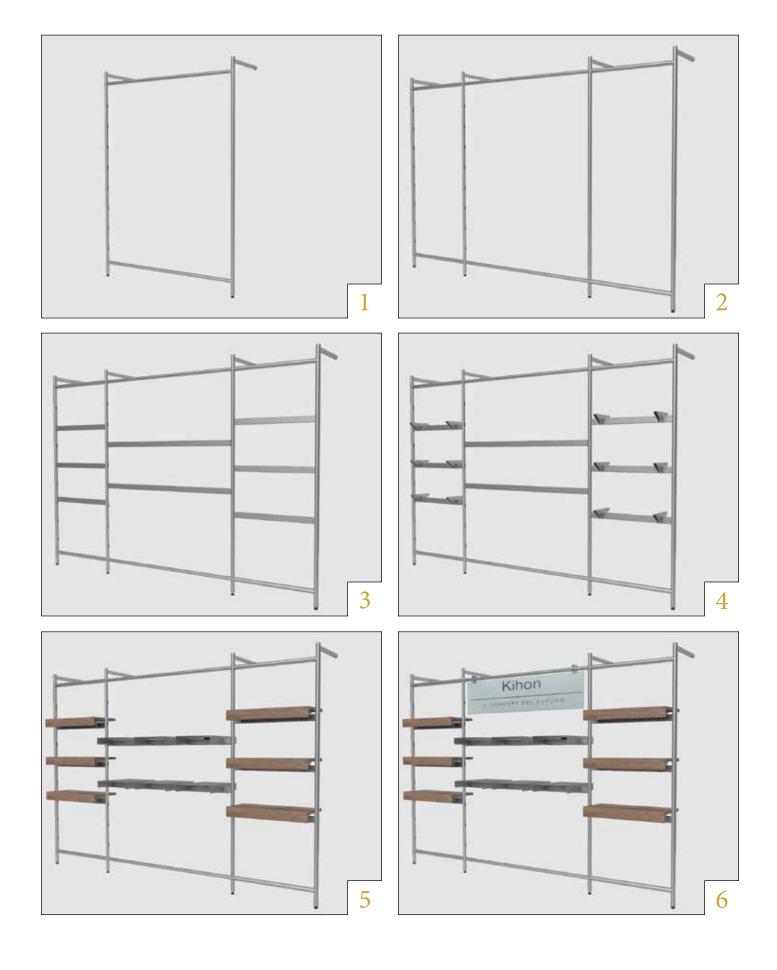

### Wall Fix

The Steel Fix system consists of a small number of components capable of giving life to infinite solutions. The Frame and the Crossbar are the load-bearing elements on which this line of mirrors is based, customizable and modular thanks to the different slots on the frame and the wide range of compatible accessories. With this type of frame it is possible to create wall-mounted or self-supporting solutions.

#### Steel Fix

Article

Description

Dimension

Customization

steel support 01 interlocking shelf

w 30 x d 40 cm

#### steel support 02

laminate shelf

laminate shelf

wooden shelf

w 70 x d 15 cm

#### steel support 03

wooden shelf

melamine shelf

wooden shelf

w 60 x d 30 cm

steel box 02

Modular cabinet with doors and storage in different kind of wood

h 80 x w 60 x d 40 cm

#### Steel Fix

Article

Description

Dimension

Customization

Modular cabinet with doors and storage in different kind of wood

h 80 x w 120 x d 40 cm

steel cube 01

Modular cabinet with drawers and storage in different kind of wood

h 50 x w 40 x d 30 cm

steel cube 02

Modular cabinet with drawers and storage in different kind of wood

h 50 x w 40 x d 30 cm

steel cube 03

Modular cabinet with drawers and storage in different kind of wood

h 50 x w 40 x d 30 cm

KIHON