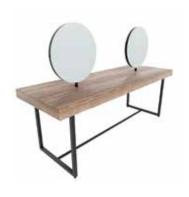

#### Mix Fix

Articolo

Description

Dimension

Customizationi

bench

w 220 x d 80 cm

4 seat table

w 220 x d 80 cm

2 seat table

w 110 x d 80 cm

**four leaf tablee** wooden top with four seat frame

Ø 140 cm

KIHON Mix Fix

Articolo

Description