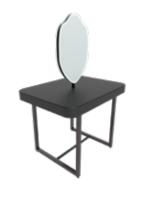

#### Mix Fix

Article

Description

Dimension

Customization

table round mirror rounded mirror with holder

Ø 60 cm

table square mirror squared mirror with holder

h 70 x w 50 cm

table shaped mirror shaped mirror with holder

Ø 60 cm

table drop mirror shaped mirror with holder

h 70 x w 50 cm

KIHON Mix Fix

KIHON