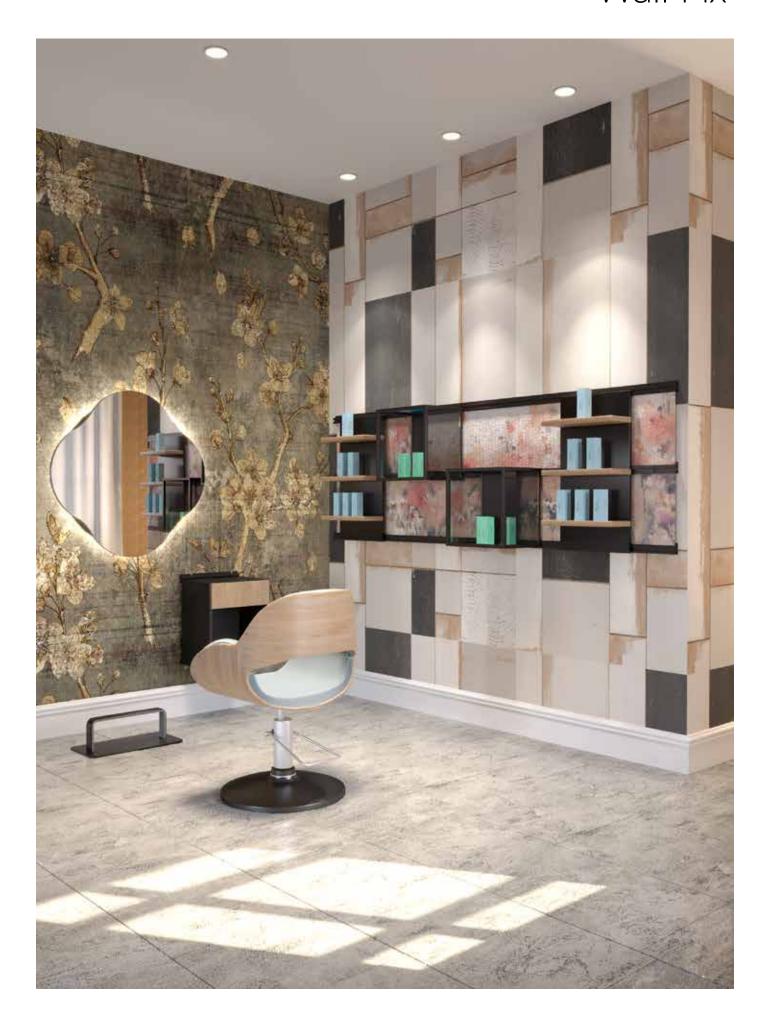

Wall Fix is a practical wall fixing system that allows the positioning of mirrors and accessories with a flexible and space-saving method.

The furnishings can be placed, moved and repositioned according to the needs of the salon by exploiting the length of the practical rails, fixed to the wall.

#### Wall Fix

Article Description Dimension Customization

wall mirror 01
Squared mirror h 104 x w 70 cm
h 150 x w 70 cm

#### wall mirror 02 Rounded edge mirror

h 104 x w 90 cm

#### wall mirror 03 Shaped mirror

h 104 x w 90 cm

wall support L 01
Laminate shelf or in
different kind of wood

w 60 x d 30 cm