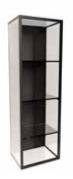

h 80 x w 35 x d 40 cm

wall glass 03 glass cabinet with iron frame

h 120 x w 35 x d 40 cm

wall glass 04 glass cabinet with iron frame

h 35 x w 120 x d 40 cm