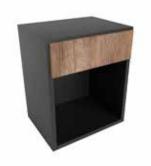

#### Dimension

Customization

Panel with laminate shelf or in different kind of wood

wall support XL 01 aluminium shelf

w 70 x d 15 cm

wall cube 02 and 03
Modular cabinet with
drawers and storage in
different kind of wood

h 50 x w 40 x d 30 cm

wall cube 01

Modular cabinet with drawers and storage in different kind of wood

h 50 x w 40 x d 30 cm

KIHON