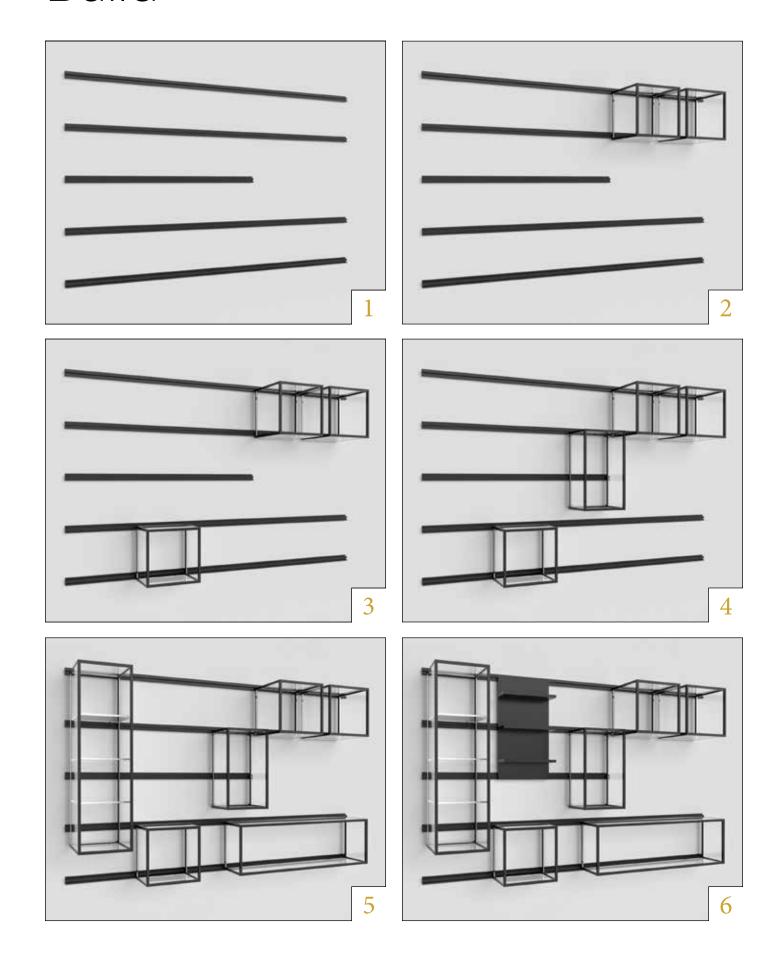

### Wall Fix

The Steel Fix system consists of a small number of components capable of giving life to infinite solutions. The Frame and the Crossbar are the load-bearing elements on which this line of mirrors is based, customizable and modular thanks to the different slots on the frame and the wide range of compatible accessories. With this type of frame it is possible to create wall-mounted or self-supporting solutions.