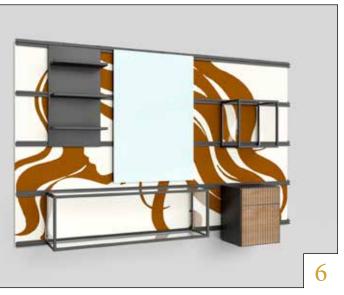

Wall Fix is a practical wall fixing system that allows the positioning of mirrors and accessories with a flexible and space-saving method.

The furnishings can be placed, moved and repositioned according to the needs of the salon by exploiting the length of the practical rails, fixed to the wall.

#### Wall Fix

Article Description Dimension Customization

wall mirror 01
Squared mirror h 104 x w 70 cm
h 150 x w 70 cm

#### wall mirror 02 Rounded edge mirror

h 104 x w 90 cm

#### wall mirror 03 Shaped mirror

h 104 x w 90 cm

wall support L 01
Laminate shelf or in
different kind of wood

w 60 x d 30 cm

h 50 x w 40 x d 30 cm

wall cube 01

Modular cabinet with drawers and storage in different kind of wood

h 50 x w 40 x d 30 cm

KIHON

#### Wall Fix

Article

Description

Dimension

Customization

wall glass 01 glass cabinet with iron frame

h 40 x w 40 x d 28 cm

wall glass 02 glass cabinet with iron frame

h 80 x w 35 x d 40 cm

wall glass 03 glass cabinet with iron frame

h 120 x w 35 x d 40 cm

wall glass 04 glass cabinet with iron frame

h 35 x w 120 x d 40 cm