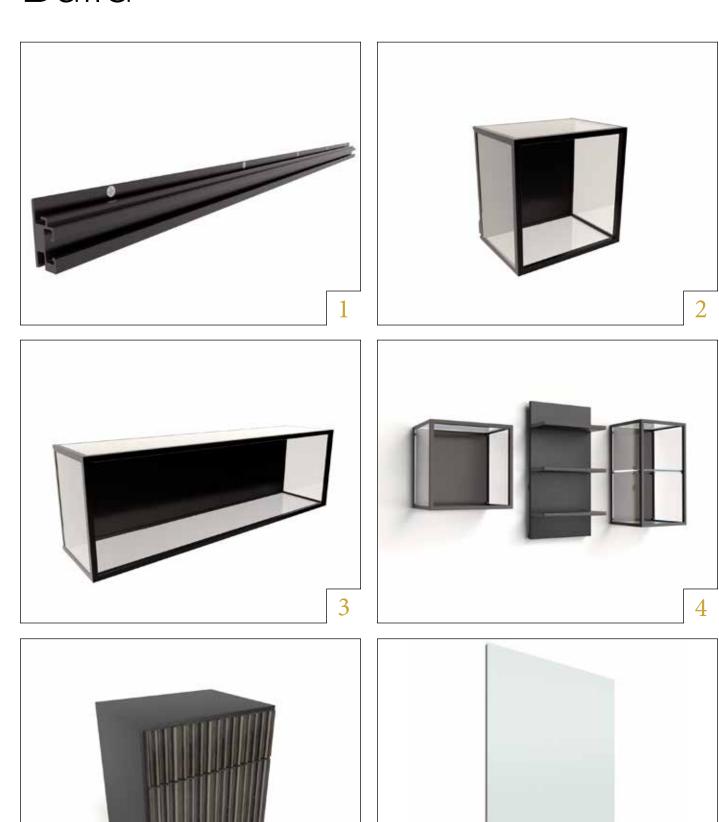

h 50 x w 40 x d 30 cm

wall cube 01

Modular cabinet with drawers and storage in different kind of wood

h 50 x w 40 x d 30 cm

KIHON

#### Wall Fix

Article

Description

Dimension

Customization

wall glass 01 glass cabinet with iron frame

h 40 x w 40 x d 28 cm

wall glass 02 glass cabinet with iron frame

h 80 x w 35 x d 40 cm

wall glass 03 glass cabinet with iron frame

h 120 x w 35 x d 40 cm

wall glass 04 glass cabinet with iron frame

h 35 x w 120 x d 40 cm