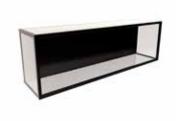

h 80 x w 35 x d 40 cm

wall glass 03 glass cabinet with iron frame

h 120 x w 35 x d 40 cm

wall glass 04 glass cabinet with iron frame

h 35 x w 120 x d 40 cm