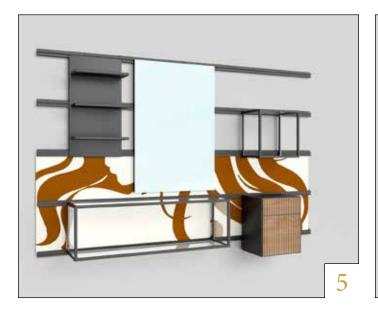

Wall Fix is a practical wall fixing system that allows the positioning of mirrors and accessories with a flexible and space-saving method.

The furnishings can be placed, moved and repositioned according to the needs of the salon by exploiting the length of the practical rails, fixed to the wall.

#### Wall Fix

Article Description Dimension Customization

wall mirror 01
Squared mirror h 104 x w 70 cm
h 150 x w 70 cm

#### wall mirror 02 Rounded edge mirror

h 104 x w 90 cm

#### wall mirror 03 Shaped mirror

h 104 x w 90 cm

wall support L 01
Laminate shelf or in
different kind of wood

w 60 x d 30 cm

h 50 x w 40 x d 30 cm

wall cube 01

Modular cabinet with drawers and storage in different kind of wood

h 50 x w 40 x d 30 cm

KIHON

#### Wall Fix

Article

Description

Dimension

Customization

wall glass 01 glass cabinet with iron frame

h 40 x w 40 x d 28 cm

wall glass 02 glass cabinet with iron frame

h 80 x w 35 x d 40 cm

wall glass 03 glass cabinet with iron frame

h 120 x w 35 x d 40 cm

wall glass 04 glass cabinet with iron frame

h 35 x w 120 x d 40 cm