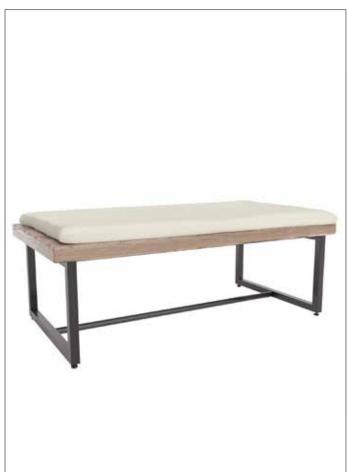

#### Mix Fix

Articolo

Description

Dimension

Customizationi

bench

w 220 x d 80 cm

4 seat table

w 220 x d 80 cm

2 seat table

w 110 x d 80 cm

**four leaf tablee** wooden top with four seat frame

Ø 140 cm

KIHON Mix Fix

Articolo

Description