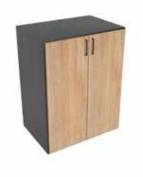

h 50 x w 40 x d 30 cm

wall cube 01

Modular cabinet with drawers and storage in different kind of wood

h 50 x w 40 x d 30 cm

KIHON

Modular cabinet with drawers and storage in different kind of wood

h 50 x w 40 x d 30 cm

steel cube 02

Modular cabinet with drawers and storage in different kind of wood

h 50 x w 40 x d 30 cm

steel cube 03