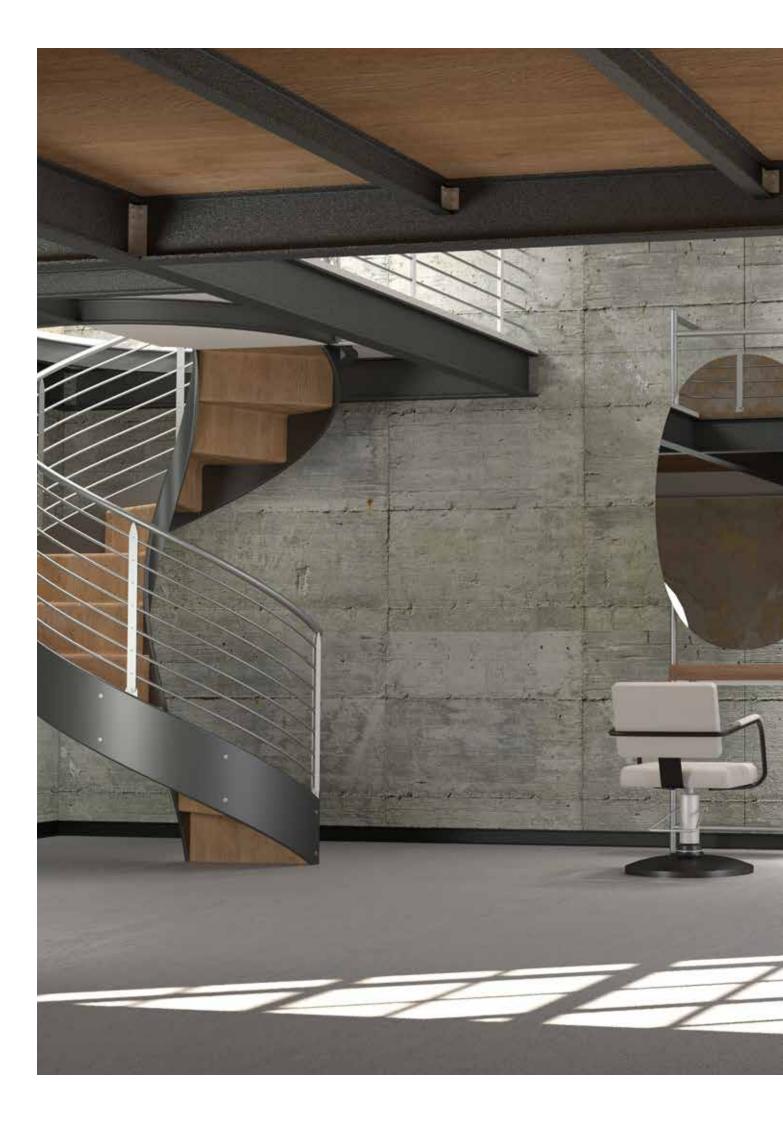

Wall Fix is a practical wall fixing system that allows the positioning of mirrors and accessories with a flexible and space-saving method.

The furnishings can be placed, moved and repositioned according to the needs of the salon by exploiting the length of the practical rails, fixed to the wall.