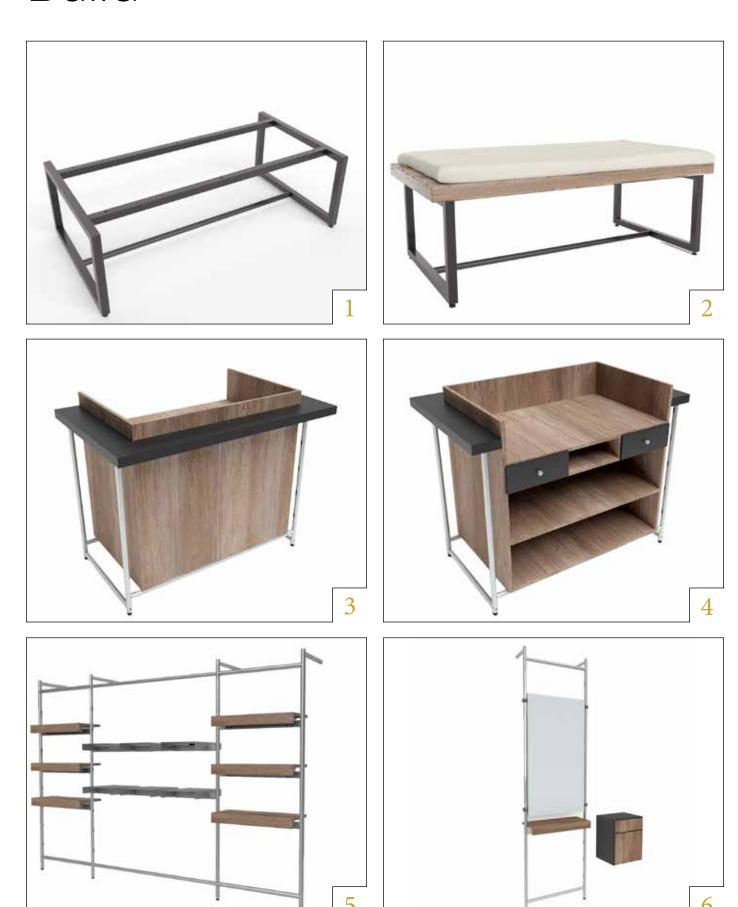

#### Reception

Article Description Dimension Customization

Steel Fix reception table, wooden shell and back, laminate top and drawers

h 90 x w 90 x d 85 cm

Mix Fix reception table, metal core with wooden shell and drawers

h 90 x w 90 x d 85 cm