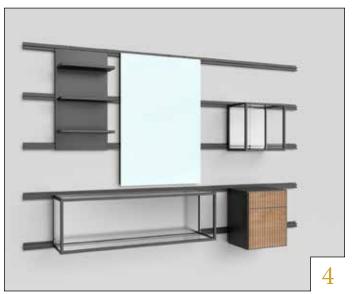

Wall Fix is a practical wall fixing system that allows the positioning of mirrors and accessories with a flexible and space-saving method.

The furnishings can be placed, moved and repositioned according to the needs of the salon by exploiting the length of the practical rails, fixed to the wall.

#### Wall Fix

Article Description Dimension Customization

wall mirror 01
Squared mirror h 104 x w 70 cm
h 150 x w 70 cm

#### wall mirror 02 Rounded edge mirror

h 104 x w 90 cm

#### wall mirror 03 Shaped mirror

h 104 x w 90 cm

wall support L 01
Laminate shelf or in
different kind of wood

w 60 x d 30 cm

h 50 x w 40 x d 30 cm

wall cube 01

Modular cabinet with drawers and storage in different kind of wood

h 50 x w 40 x d 30 cm

KIHON

#### Wall Fix

Article

Description

Dimension

Customization

wall glass 01 glass cabinet with iron frame

h 40 x w 40 x d 28 cm

wall glass 02 glass cabinet with iron frame

h 80 x w 35 x d 40 cm

wall glass 03 glass cabinet with iron frame

h 120 x w 35 x d 40 cm

wall glass 04 glass cabinet with iron frame

h 35 x w 120 x d 40 cm