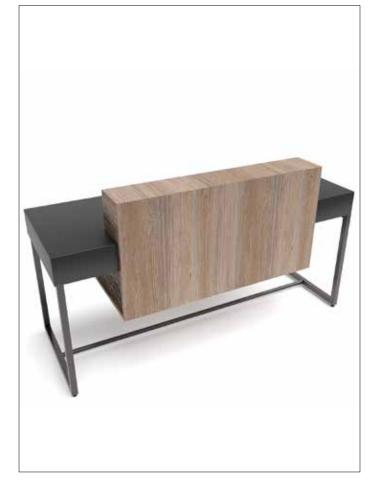

#### Reception

Article Description Dimension Customization

Steel Fix reception table, wooden shell and back, laminate top and drawers

h 90 x w 90 x d 85 cm

Mix Fix reception table, metal core with wooden shell and drawers

h 90 x w 90 x d 85 cm