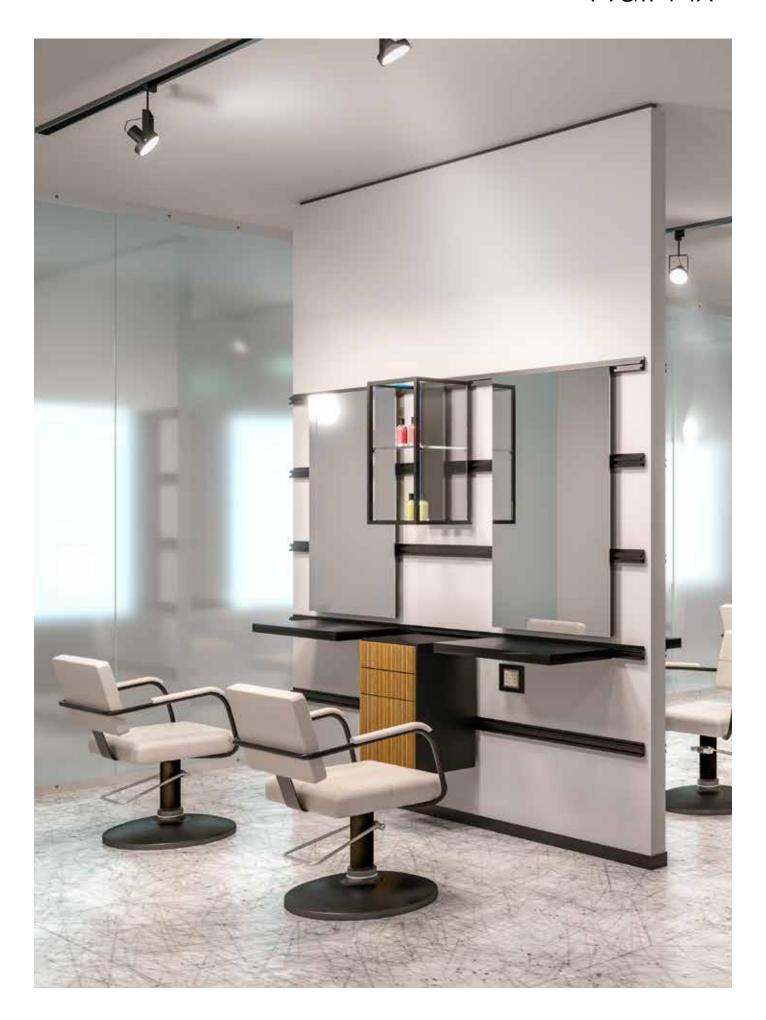

#### Wall Fix

Article Description Dimension Customization

wall mirror 01
Squared mirror h 104 x w 70 cm
h 150 x w 70 cm

#### wall mirror 02 Rounded edge mirror

h 104 x w 90 cm

#### wall mirror 03 Shaped mirror

h 104 x w 90 cm

wall support L 01
Laminate shelf or in
different kind of wood

w 60 x d 30 cm