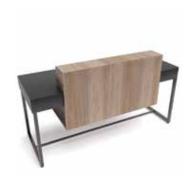

#### Reception

Article Description Dimension Customization

Steel Fix reception table, wooden shell and back, laminate top and drawers

h 90 x w 90 x d 85 cm

Mix Fix reception table, metal core with wooden shell and drawers

h 90 x w 90 x d 85 cm